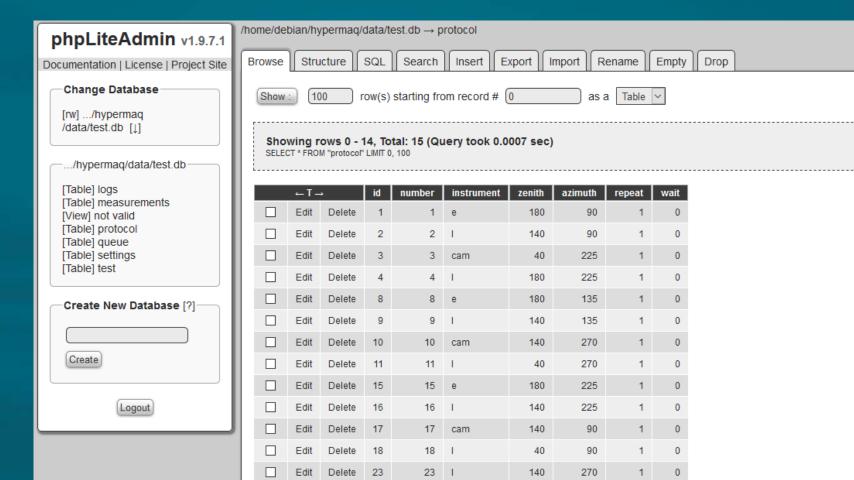

liable
- Configurable protocol, interval, min. sun elevation, ...
- Reasonable price



## System design

- Off-the-shelf-components
- Modular
- Linux based control system



- Mostly Python, with some use of bash and cron





How does it work





## First test: Acqua Alta (IT)





Result:
Worked 6 continuous days
13,350 measurements
List of "issues"



## Measurement target photos





## Measurement target photos





#### **PANTR** benefits

- More measurements
- Two sensors needed instead of three
- Measurement target photos
- Possible to test different measurement protocols
- Option to customize, add or change instruments



# DEMO



## Instrument mounting





## Instrument mounting





# 20 degrees fixed





# 60 degrees fixed





#### Database access





#### **Protocol**



25 I

Edit Delete 25

135

135



## Measurement results

|         | А В                   |         |                 |        |                     |        |                      |        |                |             | М          | N           |              |             | Q             |         |              |           |          |         |           |           |          |         | AA 🔼  |
|---------|-----------------------|---------|-----------------|--------|---------------------|--------|----------------------|--------|----------------|-------------|------------|-------------|--------------|-------------|---------------|---------|--------------|-----------|----------|---------|-----------|-----------|----------|---------|-------|
| 1 id    | timestamp             | vali