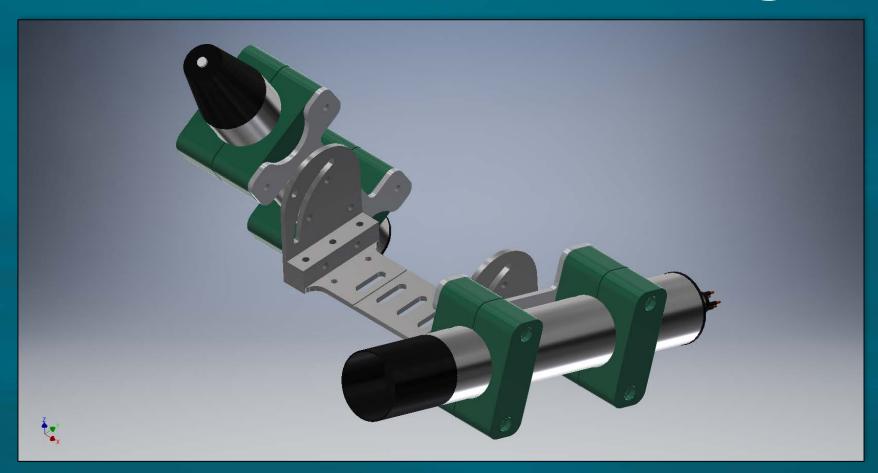

platform
- Developed at VLIZ for Hypermaq project



## PANTR requirements

- Set and forget
- Reliable
- Configurable protocol, interval, min. sun elevation, ...
- Reasonable price



## System design

- Off-the-shelf-components
- Modular
- Linux based control system



- Mostly Python, with some use of bash and cron





How does it work





## First test: Acqua Alta (IT)





Result:
Worked 6 continuous days
13,350 measurements
List of "issues"



## Measurement target photos





## Measurement target photos





#### **PANTR** benefits

- More measurements
- Two sensors needed instead of three
- Measurement target photos
- Possible to test different measurement protocols
- Option to customize, add or change instruments



# DEMO



## Instrument mounting





## Instrument mounting





# 20 degrees fixed





# 60 degrees fixed





#### Database access





#### **Protocol**



25 I

Edit Delete 25

135

135



## Measurement results

|         | А В                   |         |                 |        |                     |        |                      |        |                |             | М          | N           |              |             | Q             |         |              |           |          |         |           |           |          |         | AA 🔼  |
|---------|-----------------------|---------|-----------------|--------|---------------------|--------|----------------------|--------|----------------|-------------|------------|-------------|--------------|-------------|---------------|---------|--------------|-----------|----------|-------