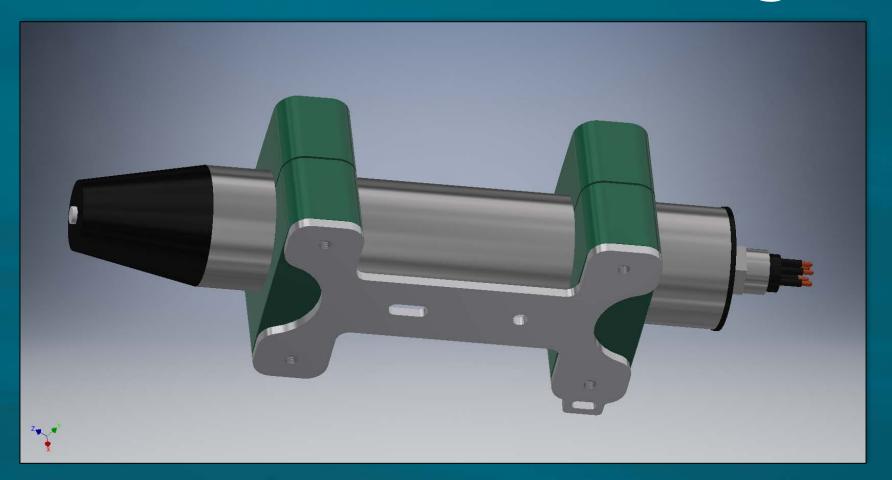

us sun-tracking measurement platform
- Developed at VLIZ for Hypermaq project



## PANTR requirements

- Set and forget
- Reliable
- Configurable protocol, interval, min. sun elevation, ...
- Reasonable price



## System design

- Off-the-shelf-components
- Modular
- Linux based control system



- Mostly Python, with some use of bash and cron





How does it work





## First test: Acqua Alta (IT)





Result:
Worked 6 continuous days
13,350 measurements
List of "issues"



## Measurement target photos





## Measurement target photos





#### **PANTR** benefits

- More measurements
- Two sensors needed instead of three
- Measurement target photos
- Possible to test different measurement protocols
- Option to customize, add or change instruments



# DEMO



## Instrument mounting





## Instrument mounting





# 20 degrees fixed





# 60 degrees fixed





#### Database access





#### **Protocol**



25 I

Edit Delete 25

135

135



## Measurement results

|         | А В                   |         |                 |        |                     |        |                      |        |                |             | М          | N           |              |             | Q             |         |              |           |          |         |           |           |          |         | AA 🔼  |
|---------|-----------------------|---------|-----------------|--------|---------------------|--------|----------------------|--------|----------------|-------------|------------|-------------|--------------|-------------|---------------|---------|--------------|--