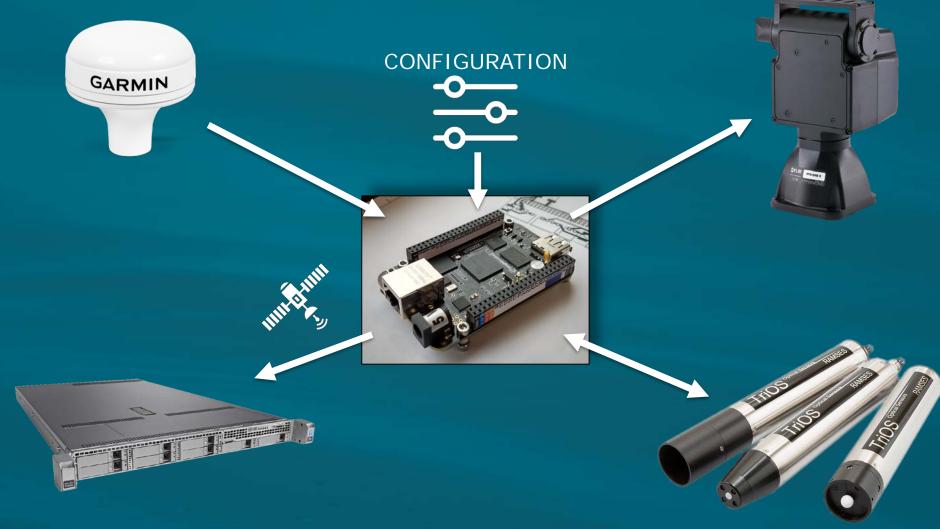

## System design

- Off-the-shelf-components
- Modular
- Linux based control system

- Mostly Python, with some use of bash and cron

How does it work