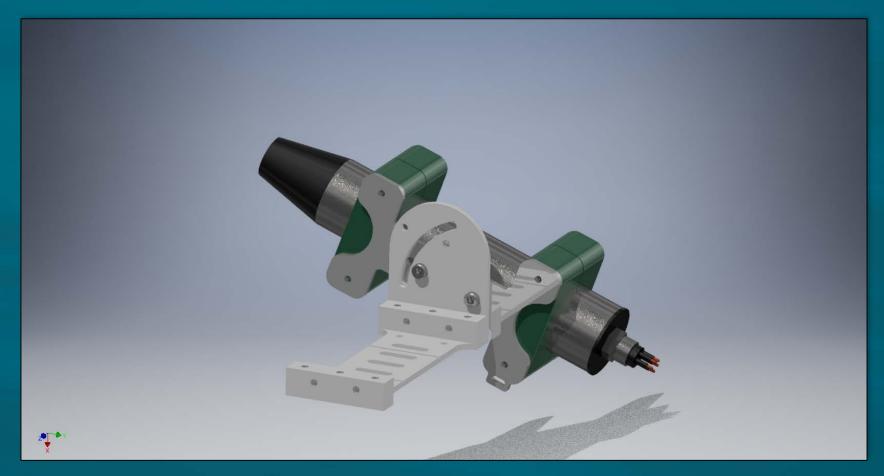

VLIZ for Hypermaq project



## PANTR requirements

- Set and forget
- Reliable
- Configurable protocol, interval, min. sun elevation, ...
- Reasonable price



## System design

- Off-the-shelf-components
- Modular
- Linux based control system



- Mostly Python, with some use of bash and cron





How does it work





## First test: Acqua Alta (IT)





Result:
Worked 6 continuous days
13,350 measurements
List of "issues"



## Measurement target photos





## Measurement target photos





#### **PANTR** benefits

- More measurements
- Two sensors needed instead of three
- Measurement target photos
- Possible to test different measurement protocols
- Option to customize, add or change instruments



# DEMO



## Instrument mounting





## Instrument mounting





# 20 degrees fixed





# 60 degrees fixed





#### Database access





#### **Protocol**



25 I

Edit Delete 25

135

135



## Measurement results

|         | А В                   |         |                 |        |                     |        |                      |        |                |             | М          | N           |              |             | Q             |         |              |           |          |         |           |           |          |         | AA 🔼  |
|---------|-----------------------|---------|-----------------|--------|---------------------|--------|----------------------|--------|----------------|-------------|------------|-------------|--------------|-------------|---------------|---------|--------------|-----------|----------|---------|-----------|---------