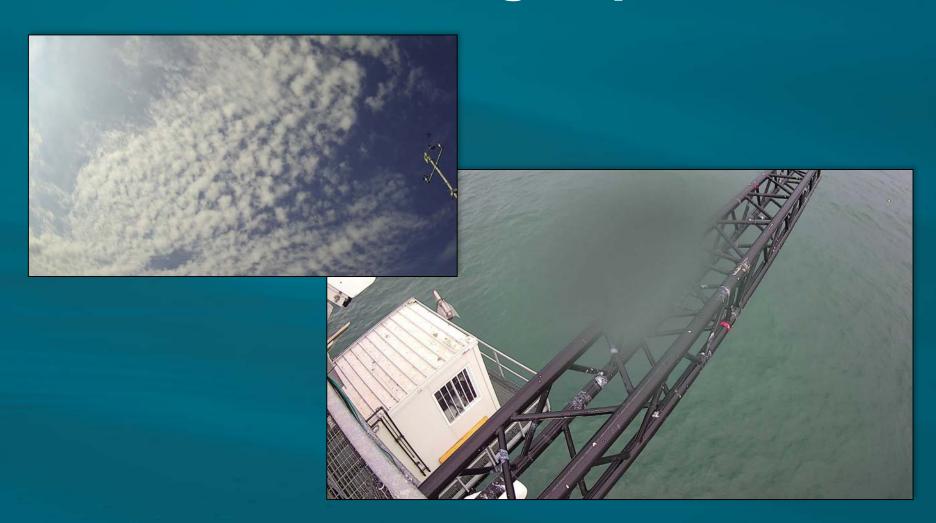

#### PANTR (PAN/TILT RADIOMETER)

Dieter Vansteenwegen (VLIZ), Kevin Ruddick (RBINS), Andre Cattrijse (VLIZ)



Vlaams Instituut voor de Zee vzw Flanders Marine Institute

### **PANTR**

- Pan/Tilt Radiometer
- Autonomous sun-tracking measurement platform
- Developed at VLIZ for Hypermaq project



## PANTR requirements

- Set and forget
- Reliable
- Configurable protocol, interval, min. sun elevation, ...
- Reasonable price



## System design

- Off-the-shelf-components
- Modular
- Linux based control system



- Mostly Python, with some use of bash and cron





How does it work





## First test: Acqua Alta (IT)





Result:
Worked 6 continuous days
13,350 measurements
List of "issues"



## Measurement target photos





## Measurement target photos





#### **PANTR** benefits

- More measurements
- Two sensors needed instead of three
- Measurement target photos
- Possible to test different measurement protocols
- Option to customize, add or change instruments



# DEMO



## Instrument mounting





## Instrument mounting





# 20 degrees fixed





# 60 degrees fixed





#### Database access





#### **Protocol**



25 I

Edit Delete 25

135

135



## Measurement results

|         | А В                   |         |                 |        |                     |        |                      |        |                |             | М          | N           |              |             | Q             |         |              |           |          |         |           |           |          |         | AA 🔼  |
|---------|--