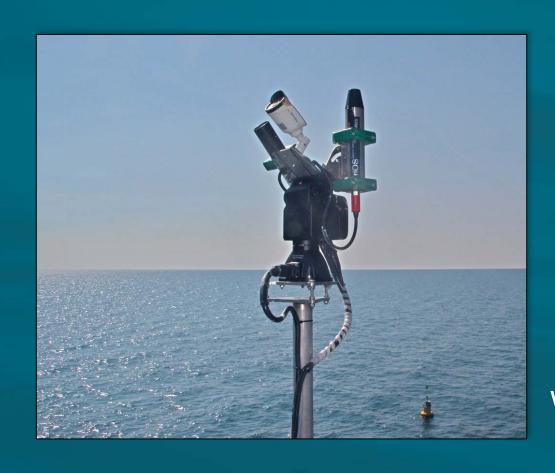

#### PANTR (PAN/TILT RADIOMETER)

Dieter Vansteenwegen (VLIZ), Kevin Ruddick (RBINS), Andre Cattrijse (VLIZ)



Vlaams Instituut voor de Zee vzw Flanders Marine Institute

### **PANTR**

- Pan/Tilt Radiometer
- Autonomous sun-tracking measurement platform
- Developed at VLIZ for Hypermaq project



## PANTR requirements

- Set and forget
- Reliable
- Configurable protocol, interval, min. sun elevation, ...
- Reasonable price



## System design

- Off-the-shelf-components
- Modular
- Linux based control system



- Mostly Python, with some use of bash and cron





How does it work





## First test: Acqua Alta (IT)





Result:
Worked 6 continuous days
13,350 measurements
List of "issues"



## Measurement target photos





## Measurement target photos





#### **PANTR** benefits

- More measurements
- Two sensors needed instead of three
- Measurement target photos
- Possible to test different measurement protocols
- Option to customize, add or change instruments



# DEMO



## Instrument mounting





## Instrument mounting





# 20 degrees fixed





# 60 degrees fixed





#### Database access





#### **Protocol**



25 I

Edit Delete 25

135

135



## Measurement results

|         | А В                   |         |                 |        |                     |        |                      |        |                |             | М          | N           |              |             |