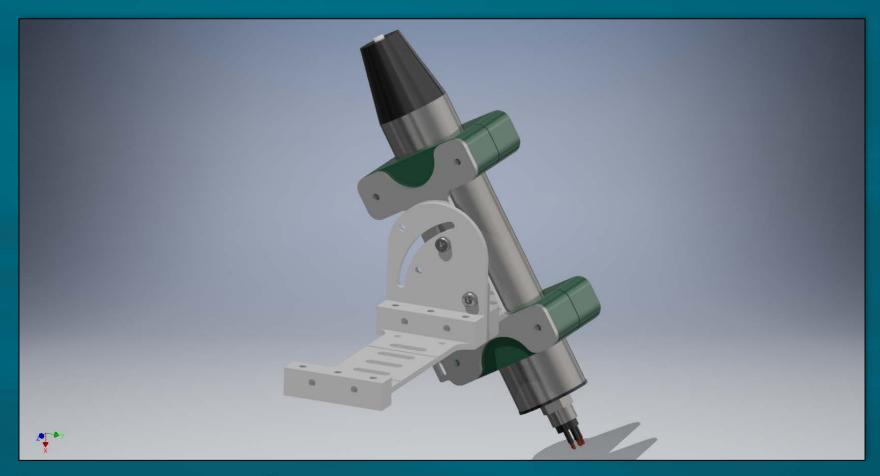

### **PANTR**

- Pan/Tilt Radiometer
- Autonomous sun-tracking measurement platform
- Developed at VLIZ for Hypermaq project

## System design

- Off-the-shelf-components
- Modular
- Linux based control system

- Mostly Python, with some use of bash and cron

How does it work